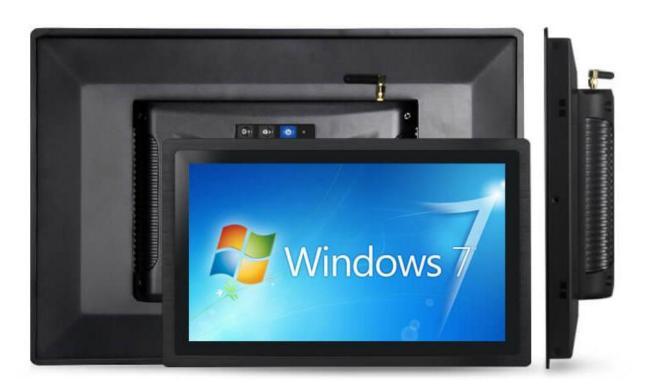

## Model: SD191-W2

SD-OMEGA industrial tablet PC is designed to operate under harsh industrial conditions. Front IP65 is waterproof and dust-proof. They are designed to withstand vibration and shock, safe during shipment. Support a fanless cooling system, without noise during running. Easy to install & maintain for users. Offer multi-touch capacitive touch and resistive touch screen, also support non-touch for the panel PC according to different applications.